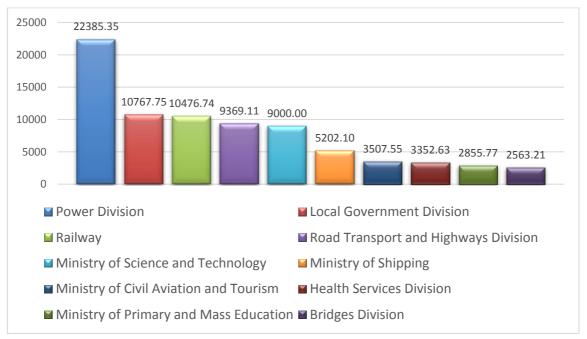

## 10 Highest PA allocated Ministry/Division FY 2023-2024

(In Crore Taka)

| S.L | Ministry/ Division                     | PA allocation |
|-----|----------------------------------------|---------------|
| 1   | Power Division                         | 22385.35      |
| 2   | Local Government Division              | 10767.75      |
| 3   | Railway                                | 10476.74      |
| 4   | Road Transport and Highways Division   | 9369.11       |
| 5   | Ministry of Science and Technology     | 9000.00       |
| 6   | Ministry of Shipping                   | 5202.10       |
| 7   | Ministry of Civil Aviation and Tourism | 3507.55       |
| 8   | Health Services Division               | 3352.63       |
| 9   | Ministry of Primary and Mass Education | 2855.77       |
| 10  | Bridges Division                       | 2563.21       |
|     | Total                                  | 79480.21      |

## 10 Highest PA allocated Ministry/Division FY 2023-2024 in graph

Footnote: Total allocation of these 10 Ministry/ division is the 85.89% of Total PA allocation